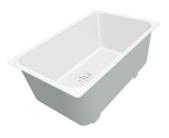

### Sink KE Gun Metal

Kitchen Sinks Code: 2154 856

### **DETAILS**

| Jndermount                                                      |
|-----------------------------------------------------------------|
| PVD                                                             |
| AISI 304 stainless steel                                        |
| Foster brushed                                                  |
| 50 cm                                                           |
| 490x440 mm                                                      |
| Fixing hooks, gasket, drain, overflow and siphon, boxed packing |
| No standard holes                                               |
| 5 1 1 1 1 1 1 1 1 1 1 1 1 1 1 1 1 1 1 1                         |

| Built-in hole             | View technical data sheet                                                                                                                                                                                                                                                                                                                      |
|---------------------------|------------------------------------------------------------------------------------------------------------------------------------------------------------------------------------------------------------------------------------------------------------------------------------------------------------------------------------------------|
| Drainer                   | No                                                                                                                                                                                                                                                                                                                                             |
| Width                     | 49 cm                                                                                                                                                                                                                                                                                                                                          |
| Bowl dimension            | 450x400mm                                                                                                                                                                                                                                                                                                                                      |
| Number of bowls           | 1 bowl                                                                                                                                                                                                                                                                                                                                         |
| Waste fitting             | 3,5" drain                                                                                                                                                                                                                                                                                                                                     |
| FEATURES                  |                                                                                                                                                                                                                                                                                                                                                |
| Basket 3,5" waste fitting | The drain is equipped with a large 3.5" drain, with the practical basket cap that prevents the discharge of solid parts.                                                                                                                                                                                                                       |
| Gun Metal                 | The Gun Metal finish is obtained by treating steel with a physical process called PVD (Phisical Vacuum Deposition) which deposits particles of noble metals on the surface. The result is a unique and refined aesthetic effect, and an improvement of the mechanical properties of the steel which is more resistant to impact and scratches. |
| High thickness            | Imm thick steel. A significant thickness, which guarantees the maximum sturdiness and durability.                                                                                                                                                                                                                                              |
| Perimetral overflow       | The overflow is always a security on the Foster sinks that prevents the overflow of water in case of oversights. The perimeter drain solution improves aesthetics thanks to its square and essential shape.                                                                                                                                    |
| Small radius              | Bowls with squared shapes with a modern design and an increased capacity, for a minimal aesthetics connected with an extreme practicity.                                                                                                                                                                                                       |