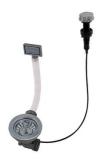

### **OPTIONAL AUTOMATIC WASTE FITTINGS**

Gun Metal automatic waste fitting - PG

8407 110

Space Push Gun Metal automatic waste fitting - PO

8407 120