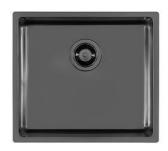

### Sink KE Gun Metal

Kitchen Sinks Code: 2154 856

### **DETAILS**

| Jndermount                                                      |
|-----------------------------------------------------------------|
| PVD                                                             |
| AISI 304 stainless steel                                        |
| Foster brushed                                                  |
| 50 cm                                                           |
| 490x440 mm                                                      |
| Fixing hooks, gasket, drain, overflow and siphon, boxed packing |
| No standard holes                                               |
| 5 1 1 1 1 1 1 1 1 1 1 1 1 1 1 1 1 1 1 1                         |