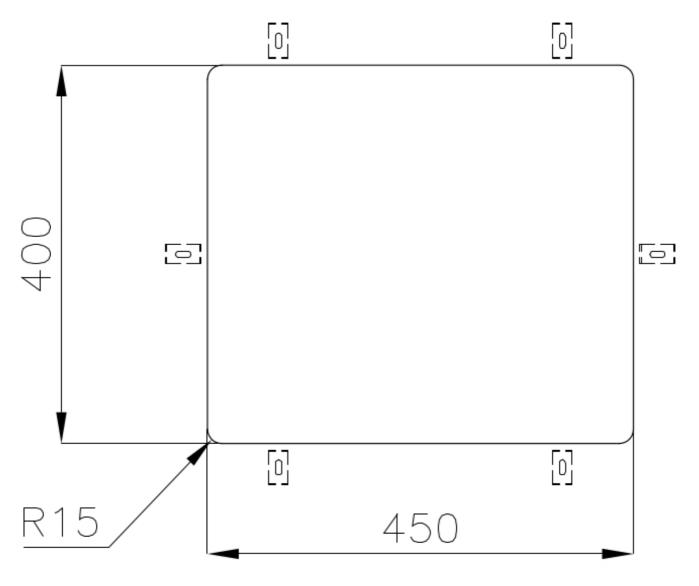

|
| Perimetral overflow       | The overflow is always a security on the Foster sinks that prevents the overflow of water in case of oversights. The perimeter drain solution improves aesthetics thanks to its square and essential shape.                                                                                                                                    |
| Small radius              | Bowls with squared shapes with a modern design and an increased capacity, for a minimal aesthetics connected with an extreme practicity.                                                                                                                                                                                                       |

### **TECHNICAL DATA**







Cut out size Dimensioni per foratura top

#### **GALLERY**



### **OPTIONAL ACCESSORIES**



Cestello inox 8612 000



Glass chopping board 8631 300



HDPE Chopping board 8657 001



HPDE Twin chopping board 8644 101



8100 303 \* only in combination with the accessory 8644 101

Stainless steel plate rack



Stainless steel plate rack only usable in combination with the accessories 8644 003
8100 154



White basket 8612 100



**White bowl** 8153 100



Graters kit with ring-holder and food collection tray

8159 101 \* only in combination with the accessory 8644 101



Stainless steel perforated tray

8151 000

\* only in combination with the accessory 8644 101



Stainless steel plate rack

8100 201

### **RECOMMENDED PAIRINGS**



**Mixer Tap Omega Gun Metal** 

8497 856



**Mixer