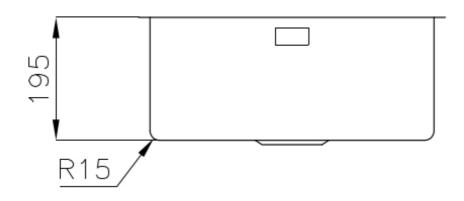

### **DETAILS**

| Jndermount                                                      |
|-----------------------------------------------------------------|
| PVD                                                             |
| AISI 304 stainless steel                                        |
| Foster brushed                                                  |
| 50 cm                                                           |
| 490x440 mm                                                      |
| Fixing hooks, gasket, drain, overflow and siphon, boxed packing |
| No standard holes                                               |
| 5 1 1 1 1 1 1 1 1 1 1 1 1 1 1 1 1 1 1 1                         |

| Built-in hole             | View technical data sheet                                                                                                                                                                                                                                                                                                                      |
|---------------------------|------------------------------------------------------------------------------------------------------------------------------------------------------------------------------------------------------------------------------------------------------------------------------------------------------------------------------------------------|
| Drainer                   | No                                                                                                                                                                                                                                                                                                                                             |
| Width                     | 49 cm                                                                                                                                                                                                                                                                                                                                          |
| Bowl dimension            | 450x400mm                                                                                                                                                                                                                                                                                                                                      |
| Number of bowls           | 1 bowl                                                                                                                                                                                                                                                                                                                                         |
| Waste fitting             | 3,5" drain                                                                                                                                                                                                                                                                                                                                     |
| FEATURES                  |                                                                                                                                                                                                                                                                                                                                                |
| Basket 3,5" waste fitting | The drain is equipped with a large 3.5" drain, with the practical basket cap that prevents the discharge of solid parts.                                                                                                                                                                                                                       |
| Gun Metal                 | The Gun Metal finish is obtained by treating steel with a physical process called PVD (Phisical Vacuum Deposition) which deposits particles of noble metals on the surface. The result is a unique and refined aesthetic effect, and an improvement of the mechanical properties of the steel which is more resistant to impact and scratches. |
| High thickness            | Imm thick steel. A significant thickness, which guarantees the maximum sturdiness and durability.                                                                                                                                                                                                                                              |
| Perimetral overflow       | The overflow is always a security on the Foster sinks that prevents the overflow of water in case of oversights. The perimeter drain solution improves aesthetics thanks to its square and essential shape.                                                                                                                                    |
| Small radius              | Bowls with squared shapes with a modern design and an increased capacity, for a minimal aesthetics connected with an extreme practicity.                                                                                                                                                                                                       |