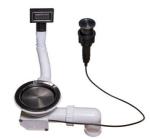

### **OPTIONAL AUTOMATIC WASTE FITTINGS**

Gun Metal automatic waste fitting - PG

8407 110

Space Push Gun Metal automatic waste fitting - PO

8407 120