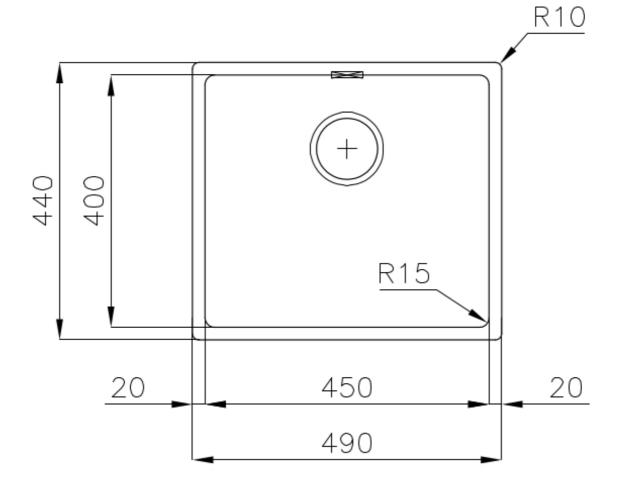

### **DETAILS**

| Jndermount                                                      |
|-----------------------------------------------------------------|
| PVD                                                             |
| AISI 304 stainless steel                                        |
| Foster brushed                                                  |
| 50 cm                                                           |
| 490x440 mm                                                      |
| Fixing hooks, gasket, drain, overflow and siphon, boxed packing |
| No standard holes                                               |
| 5 1 1 1 1 1 1 1 1 1 1 1 1 1 1 1 1 1 1 1                         |

| Built-in hole             | View technical data sheet                                                                                                                                                                                                                                                                                                                      |
|---------------------------|------------------------------------------------------------------------------------------------------------------------------------------------------------------------------------------------------------------------------------------------------------------------------------------------------------------------------------------------|
| Drainer                   | No                                                                                                                                                                                                                                                                                                                                             |
| Width                     | 49 cm                                                                                                                                                                                                                                                                                                                                          |
| Bowl dimension            | 450x400mm                                                                                                                                                                                                                                                                                                                                      |
| Number of bowls           | 1 bowl                                                                                                                                                                                                                                                                                                                                         |
| Waste fitting             | 3,5" drain                                                                                                                                                                                                                                                                                                                                     |
| FEATURES                  |                                                                                                                                                                                                                                                                                                                                                |
| Basket 3,5" waste fitting | The drain is equipped with a large 3.5" drain, with the practical basket cap that prevents the discharge of solid parts.                                                                                                                                                                                                                       |
| Gun Metal                 | The Gun Metal finish is obtained by treating steel with a physical process called PVD (Phisical Vacuum Deposition) which deposits particles of noble metals on the surface. The result is a unique and refined aesthetic effect, and an improvement of the mechanical properties of the steel which is more resistant to impact and scratches. |
| High thickness            | Imm thick steel. A significant thickness, which guarantees the maximum sturdiness and durability.                                                                                                                                                                                                                                              |
| Perimetral overflow       | The overflow is always a security on the Foster sinks that prevents the overflow of water in case of oversights. The perimeter drain solution improves aesthetics thanks to its square and essential shape.                                                                                                                                    |
| Small radius              | Bowls with squared shapes with a modern design and an increased capacity, for a minimal aesthetics connected with an extreme practicity.                                                                                                                                                                                                       |