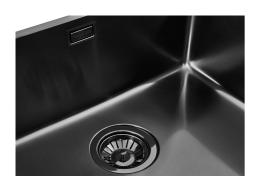

### Sink KE Gun Metal

Kitchen Sinks Code: 2154 856

### **DETAILS**

| Jndermount                                                      |
|-----------------------------------------------------------------|
| PVD                                                             |
| AISI 304 stainless steel                                        |
| Foster brushed                                                  |
| 50 cm                                                           |
| 490x440 mm                                                      |
| Fixing hooks, gasket, drain, overflow and siphon, boxed packing |
| No standard holes                                               |
| 5 1 1 1 1 1 1 1 1 1 1 1 1 1 1 1 1 1 1 1                         |

| Built-in hole             | View technical data sheet                                                                                                                                                                                                                                                                                                                      |
|---------------------------|------------------------------------------------------------------------------------------------------------------------------------------------------------------------------------------------------------------------------------------------------------------------------------------------------------------------------------------------|
| Drainer                   | No                                                                                                                                                                                                                                                                                                                                             |
| Width                     | 49 cm                                                                                                                                                                                                                                                                                                                                          |
| Bowl dimension            | 450x400mm                                                                                                                                                                                                                                                                                                                                      |
| Number of bowls           | 1 bowl                                                                                                                                                                                                                                                                                                                                         |
| Waste fitting             | 3,5" drain                                                                                                                                                                                                                                                                                                                                     |
| FEATURES                  |                                                                                                                                                                                                                                                                                                                                                |
| Basket 3,5" waste fitting | The drain is equipped with a large 3.5" drain, with the practical basket cap that prevents the discharge of solid parts.                                                                                                                                                                                                                       |
| Gun Metal                 | The Gun Metal finish is obtained by treating steel with a physical process called PVD (Phisical Vacuum Deposition) which deposits particles of noble metals on the surface. The result is a unique and refined aesthetic effect, and an improvement of the mechanical properties of the steel which is more resistant to impact and scratches. |
| High thickness            | Imm thick steel. A significant thickness, which guarantees the maximum sturdiness and durability.                                                                                                                                                                                                                                              |
| Perimetral overflow       | The overflow is always a security on the Foster sinks that prevents the overflow of water in case of oversights. The perimeter drain solution improves aesthetics thanks to its square and essential shape.                                                                                                                                    |
| Small radius              | Bowls with squared shapes with a modern design and an increased capacity, for a minimal aesthetics connected with an extreme practicity.                                                                                                                                                                                                       |